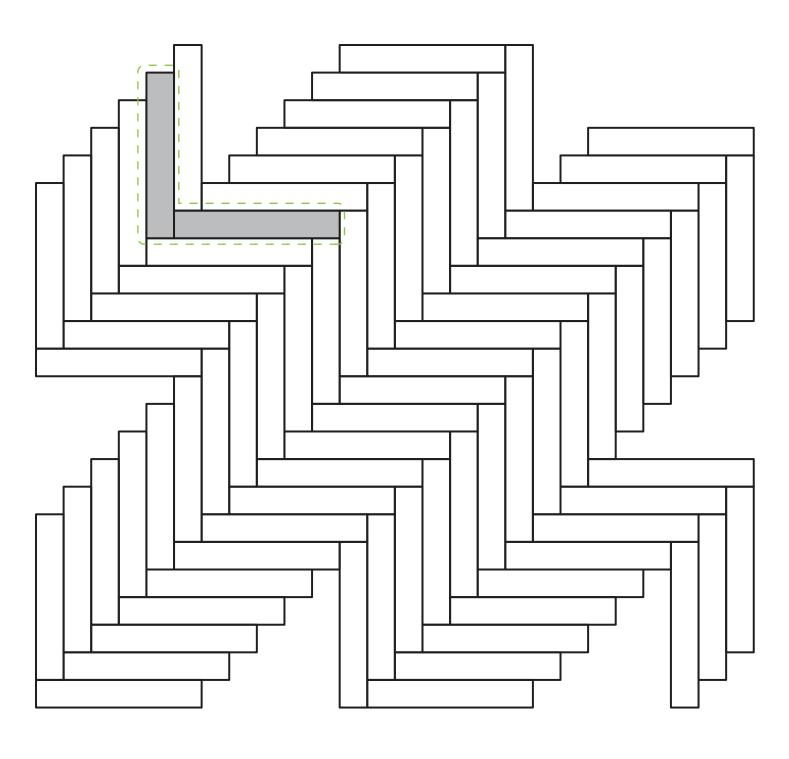

RECTANGLE RUNNING BOND PATTERN 100%: Wood Grain

90° HERRINGBONE PATTERN

100%: Wood Grain

|  |  |  |  |  |  | ٦ |  |  |  |  |  |
|--|--|--|--|--|--|---|--|--|--|--|--|
|  |  |  |  |  |  |   |  |  |  |  |  |
|  |  |  |  |  |  |   |  |  |  |  |  |
|  |  |  |  |  |  |   |  |  |  |  |  |
|  |  |  |  |  |  |   |  |  |  |  |  |