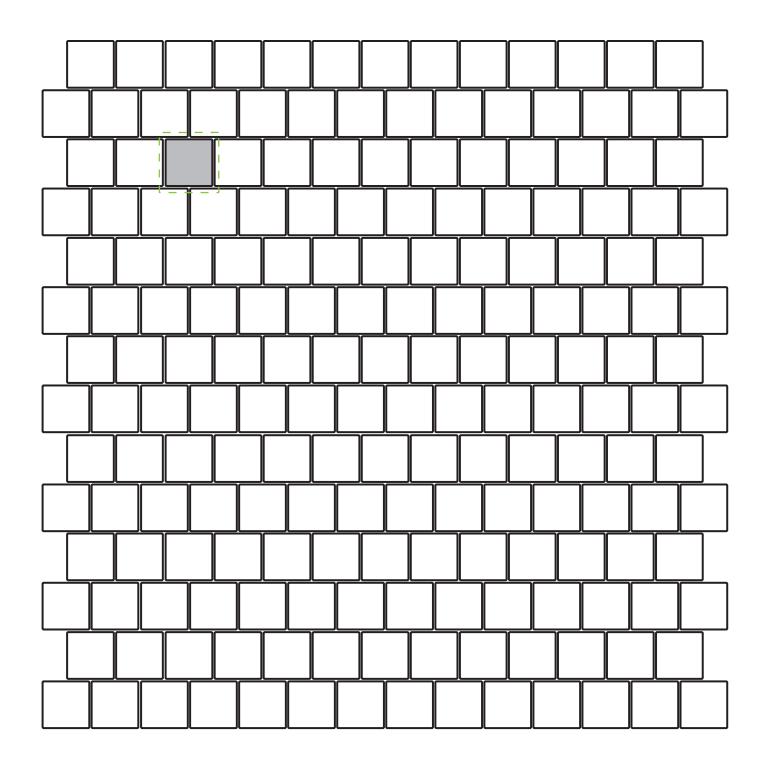

SQUARE STACKED PATTERN

SQUARE RUNNING BOND PATTERN

100%: 12x12, 18x18 or 24x24

RECTANGLE STACKED PATTERN

RECTANGLE RUNNING BOND