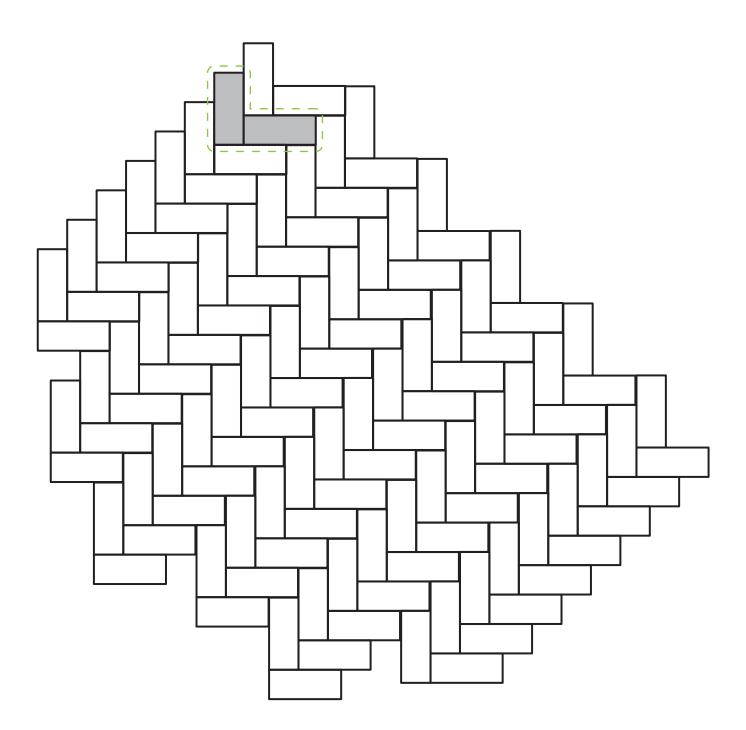

## CITYSCAPE WINDSOR

90° HERRINGBONE PATTERN

100%: 4 x 8

basalite.ca

CITYSCAPE WINDSOR

100%: 4 x 8

DOUBLE BASKET WEAVE PATTERN