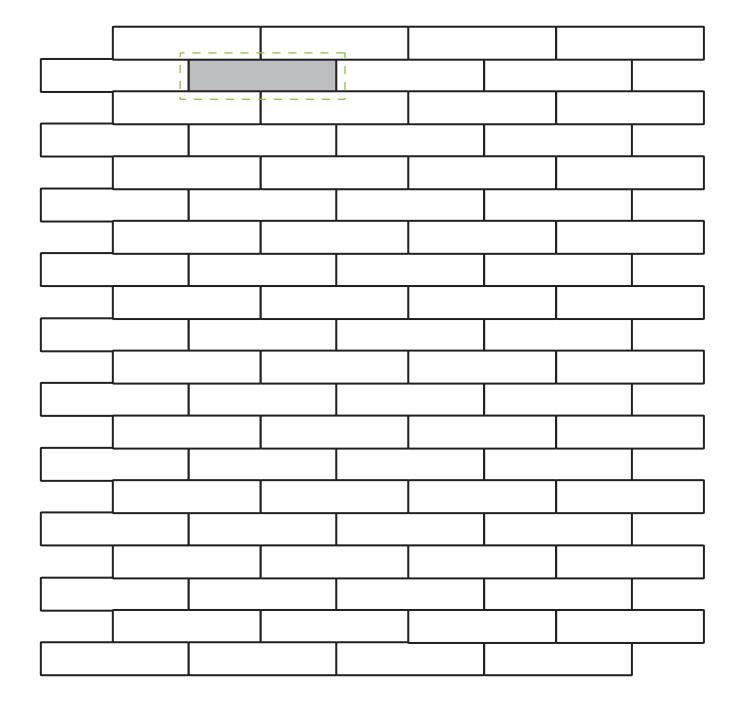

## CITYSCAPE WINDSOR PAVER PATTERNS

CITYSCAPE WINDSOR

100%: 4 x 8

RECTANGLE RUNNING BOND PATTERN

basalite.ca