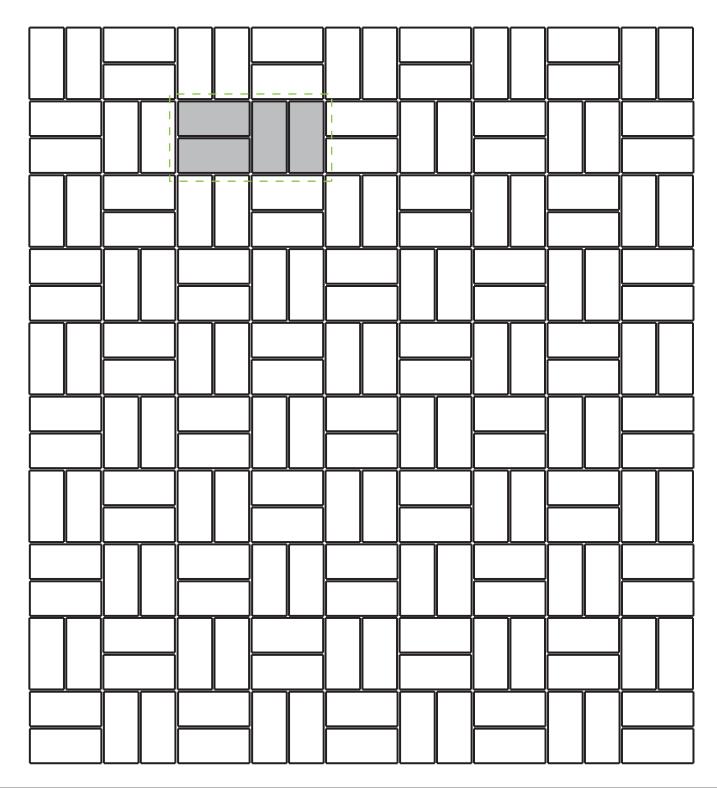

## CITYSCAPE WINDSOR

90° HERRINGBONE PATTERN

100%: 4 x 8

basalite.ca

CITYSCAPE WINDSOR

100%: 4 x 8

DOUBLE BASKET WEAVE PATTERN